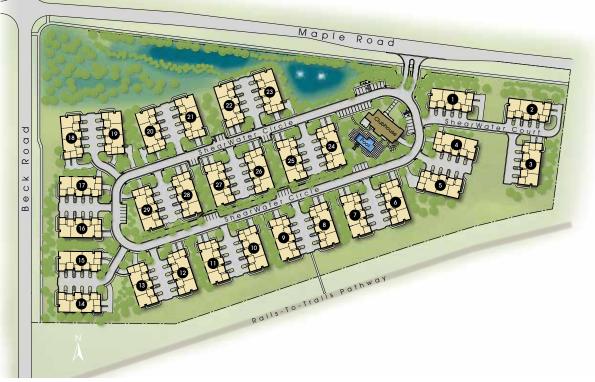

## The Community

Elegant, wrought iron fencing joins brick columns capped in limestone. A sparkling pond peaks through the pines and lush landscaping. A dramatic boulevard entry is framed in custom brickwork. You've arrived at ShearWater, a prestigious new community of luxury apartment homes located at the southeast corner of Maple and Beck. ShearWater's stately clubhouse, with regal stone and limestone façade, welcomes you to the neighborhood of upscale lifestyle. ShearWater comprises 29 uniquely designed and superbly landscaped buildings containing richly appointed two and three-bedroom apartment homes each with its own attached two-car garage and private, covered entry.